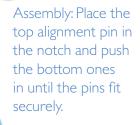

comfort and convenience with The Ascend nasal mask: our first-ever nasal mask featuring a replaceable cushion. Our patented AIR<sup>o</sup>gel replaceable cushion is easily detached and reattached for easy cleaning and cushion replacement, saving both time and money.

## Ascend to a Higher Level of Comfort and Convenience



### What makes our Ascend Nasal Mask different?

- Our easy-to-use replaceable cushion allows you to extend the life of your mask.
- *Flexible Spacebar* is designed to provide superior stability without contacting the skin.
- Active Headgear Connector moves when the patient moves to help maintain an effective seal.
- Available in three sizes with simple and breathable quick-release EZFit headgear.

### Advanced CushionTechnology(A.C.T.)



# Easy-to-Replace Cushion





#### Ascend Nasal Masks with EZFit Disposable Headgear Specifications:

| Product<br>Number | Component                    | Size      | Mask<br>Weight with<br>cushion | Mask<br>Dimensions with cushion |
|-------------------|------------------------------|-----------|--------------------------------|---------------------------------|
| 50174             | Mask System &<br>headgear    | S, M, & L | NA                             | NA                              |
| 50201             | AIR <sup>•</sup> gel Cushion | Small     | 57.9g                          | 3.70''D × 2.75''W × 5.40''H     |
| 50202             | AIR <sup>•</sup> gel Cushion | Medium    | 58.9g                          | 3.80"D × 2.95"W × 5.40"H        |
| 50203             | AIR <sup>•</sup> gel Cushion | Large     | 6