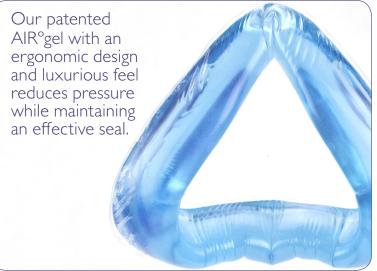

ogy

Rise to a higher level of comfort and convenience with The Ascend nasal mask: our first-ever nasal mask featuring a replaceable cushion. Our patented AIR<sup>o</sup>gel replaceable cushion is easily detached and reattached for easy cleaning and cushion replacement, saving both time and money.

## Ascend to a Higher Level of Comfort and Convenience



### What makes our Ascend Nasal Mask different?

- Our easy-to-use replaceable cushion allows you to extend the life of your mask.
- *Flexible Spacebar* is designed to provide superior stability without contacting the skin.
- Active Headgear Connector moves when the patient moves to help maintain an effective seal.
- Available in three sizes with simple and breathable quick-release EZFit headgear.

### Advanced CushionTechnology(A.C.T.)



# Easy-to-Replace Cushion





#### Ascend Nasal Masks with EZFit Disposable Headgear Specifications:

| Product<br>Number | Component                    | Size      | Mask<br>Weight with<br>cushion | Mask<br>Dimensions with cushion |
|-------------------|------------------------------|-----------|--------------------------------|---------------------------------|
| 50174             | Mask System &<br>headgear    | S, M, & L | NA                             | NA                              |
| 50201             | AIR <sup>•</sup> gel Cushion | Small     | 57.9g                          | 3.70''D × 2.75''W × 5.40''H     |
| 50202             | AIR <sup>•</sup> gel Cushion | Medium    | 58.9g                          | 3.80"D × 2.95"W × 5.40"H        |
| 50203             | AIR <sup>•</s