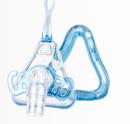

# Osleepnet<sup>®</sup> Ascend<sup>®</sup> Nasal replaceable AIRgel cushion masks

featuring Advanced Cushion Technology

Rise to a higher level of comfort and convenience with The Ascend nasal mask: our first-ever nasal mask featuring a replaceable cushion. Our patented AIR<sup>o</sup>gel replaceable cushion is easily detached and reattached for easy cleaning and cushion replacement, saving both time and money.

### What makes our Ascend Nasal Mask different?

- Our easy-to-use replaceable cushion allows you to extend the life of your mask.
- *Flexible Spacebar* is designed to provide superior stability without contacting the skin.
- Active Headgear Connector moves when the patient moves to help maintain an effective seal.
- Available in three sizes with simple and breathable quick-release EZFit headgear.

# Easy-to-Replace Cushion