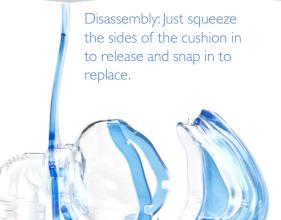

f comfort and convenience with The Ascend nasal mask: our first-ever nasal mask featuring a replaceable cushion. Our patented AIR<sup>o</sup>gel replaceable cushion is easily detached and reattached for easy cleaning and cushion replacement, saving both time and money.

## Ascend to a Higher Level of Comfort and Convenience



### What makes our Ascend Nasal Mask different?

- Our easy-to-use replaceable cushion allows you to extend the life of your mask.
- *Flexible Spacebar* is designed to provide superior stability without contacting the skin.
- Active Headgear Connector moves when the patient moves to help maintain an effective seal.
- Available in three sizes with simple and breathable quick-release EZFit headgear.

### Advanced CushionTechnology(A.C.T.)



# Easy-to-Replace Cushion





#### Ascend Nasal Masks with EZFit Disposable Headgear Specifications:

| Product<br>Number | Component                    | Size      | Mask<br>Weight with<br>cushion | Mask<br>Dimensions with cushion |
|-------------------|------------------------------|-----------|--------------------------------|---------------------------------|
| 50174             | Mask System &<br>headgear    | S, M, & L | NA                             | NA                              |
| 50201             | AIR <sup>•</sup> gel Cushion | Small     | 57.9g                          | 3.70''D × 2.75''W × 5.40''H     |
| 50202             | AIR <sup>•</sup> gel Cushion | Medium    | 58.9g                          | 3.80"D × 2.95"W × 5.40"H        |
| 50203             | AIR <sup>•</sup> gel Cushion | Large     |