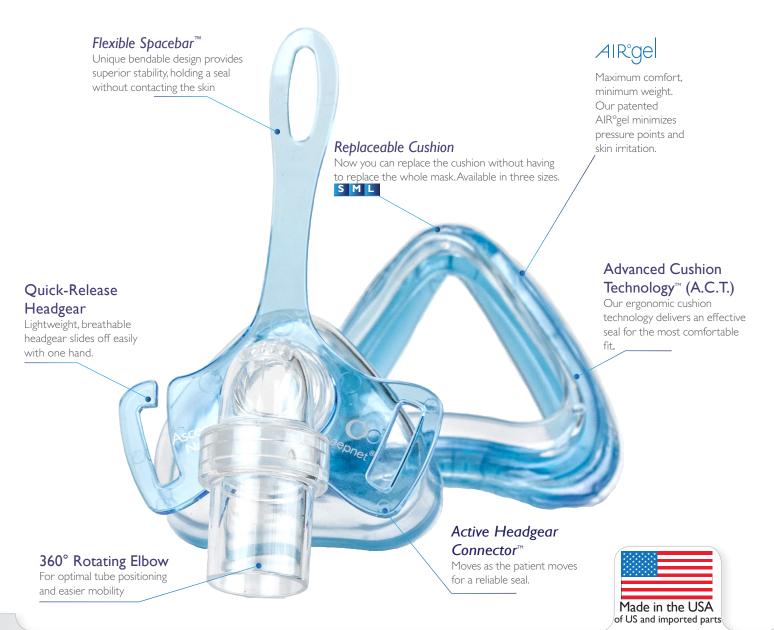

# Osleepnet<sup>®</sup> Ascend<sup>®</sup> Nasal replaceable AIRgel cushion masks

featuring Advanced Cushion Technology

Rise to a higher level of comfort and convenience with The Ascend nasal mask: our first-ever nasal mask featuring a replaceable cushion. Our patented AIR<sup>o</sup>gel replaceable cushion is easily detached and reattached for easy cleaning and cushion replacement, saving both time and money.

### What makes our Ascend Nasal Mask different?

- Our easy-to-use replaceable cushion allows you to extend the life of your mask.
- *Flexible Spacebar* is designed to provide superior stability without contacting the skin.
- Active Headgear Connector moves when the patient moves to help maintain an effective seal.
- Available in three sizes with simple and breathable quick-release EZFit headgear.

### Advanced CushionTechnology(A.C.T.)